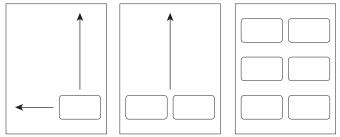

reprinted carrier, other messaging can be pre-printed on the back of the card and below it on the sheet.

BlazerCard FX is a MailBlazer product, a unique line of direct mail solutions that allow laser personalization, transforming ordinary direct mail into a powerful promotional tool.

## **BENEFITS**

- · Alternative to expensive · ID cards hard plastic cards
- · Look & feel encourages response
- · Prints on both sides as well as on carrier sheet
- · Can be laser personalized
- · Flexible placement on carrier sheet
- · Choose thin plastic or laminated paper
- · Easy to remove

## **APPLICATIONS**

- · Membership cards & mailers
- · Loyalty & incentive programs
- · Promotional & reminder cards
- · Affinity cards







2921 E. La Cresta Ave Anaheim, CA 92806 (800) 854-6404 www.5daybf.com



SOME OF THE MANY PLACEMENT OPTIONS FOR BLAZERCARD FX